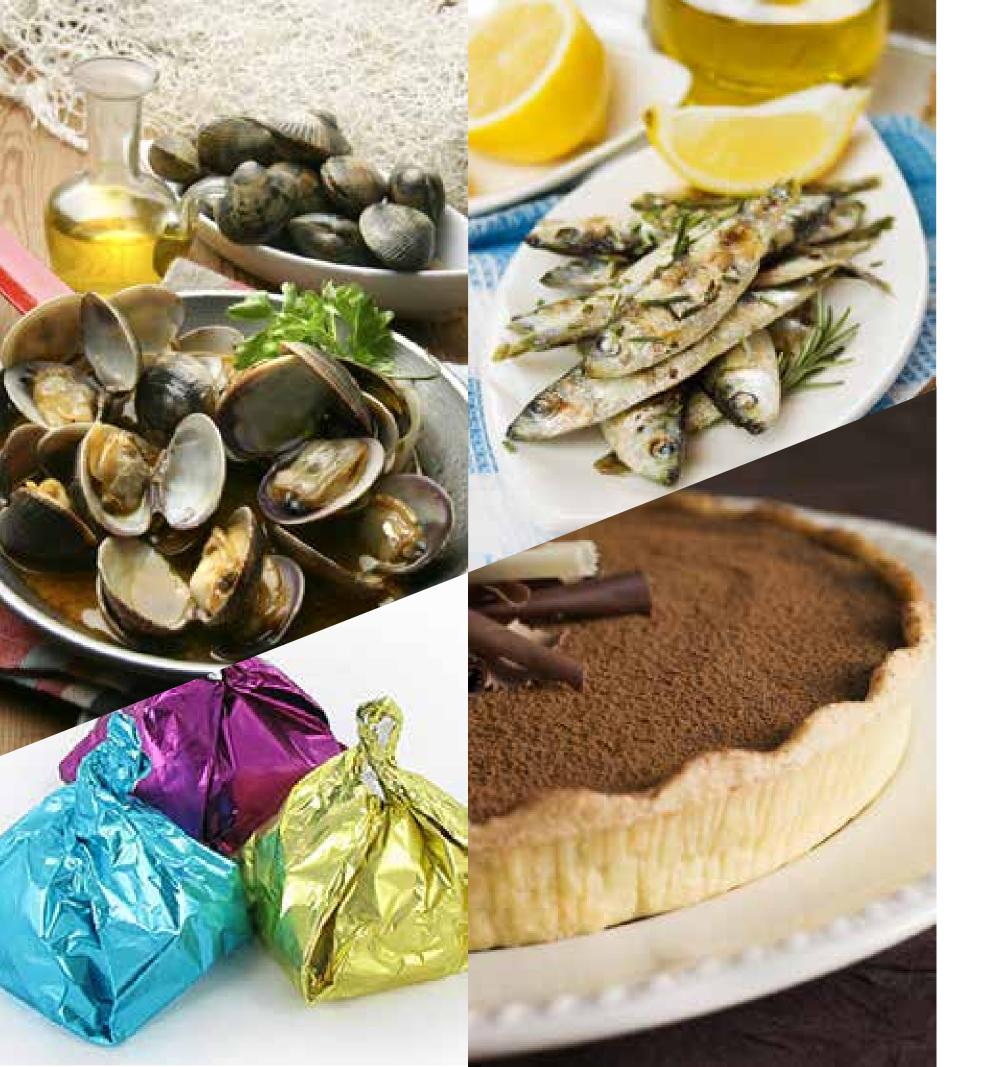

#### **TYPICAL DISHES**

Pickled Mackerel

Lingueirão Soup

Clams, Portimão Style

Shelfish Stew With Beans

**Dry Octopus** 

Xarém

Cataplana

Algarvian Cuttlefish

Lingueirão Rice

**Roasted Sardines** 

Stuffed Squid Monchique Style

#### CONFECTIONERY

Sweet Potato Cakes

Fig Cake

Almond and Black-seed squash

Dom Rodrigo

Carob Tart

Traditional Pastry