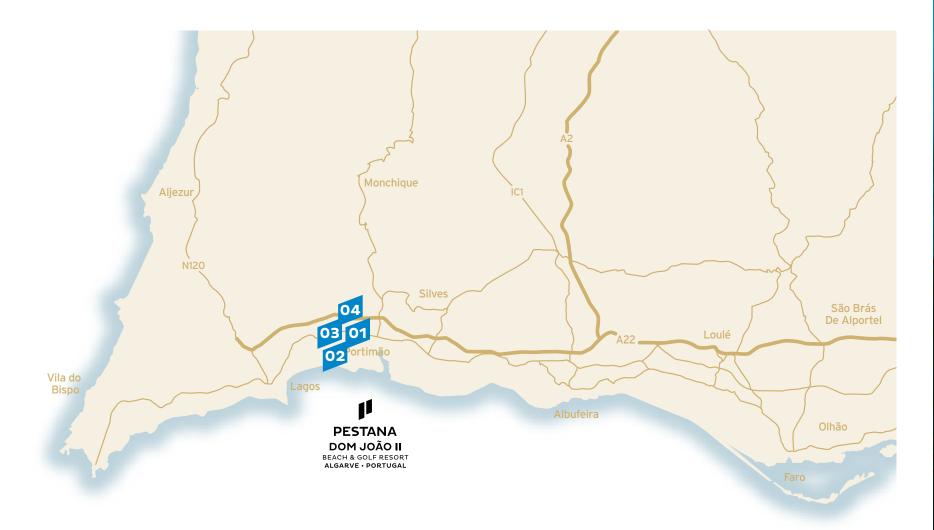

# OUT

A lvor is a typical fishing village with narrow streets in the Algarve Region, near the river canyon of the same name. It is one of the many picturesque destinations in the Algarve, where the sun shines for more than 3,000 hours per year, and the coastline covers 200 km of a diversity of beaches.

History and nature gave Alvor its personality, and progress added to its assets. If you want to spend your holidays listening to terms like drive, eagle, tee or hole-in-one, this is the right destination for you. Experience the multiple choices of the golf grounds in the Algarve, where it is possible to play golf anytime during the year, taking advantage of the mild climate and the guarantee of good holidays.