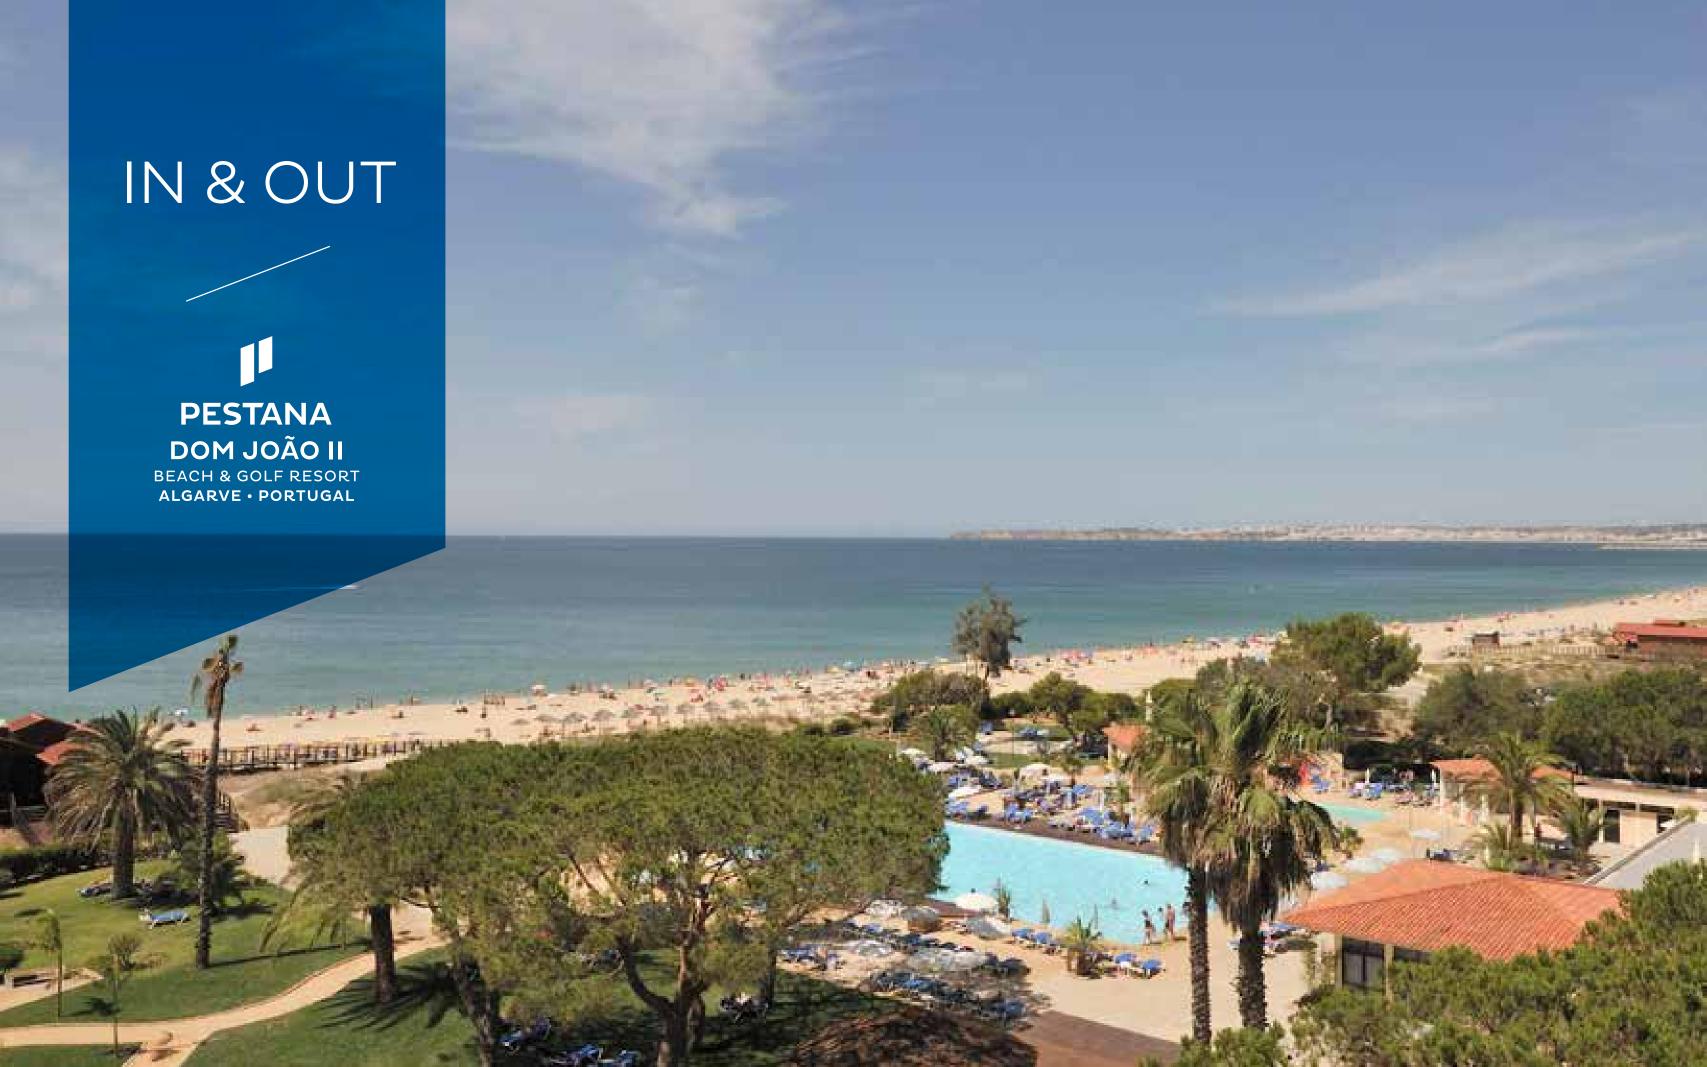

# OUT

A lvor is a typical fishing village with narrow streets in the Algarve Region, near the river canyon of the same name. It is one of the many picturesque destinations in the Algarve, where the sun shines for more than 3,000 hours per year, and the coastline covers 200 km of a diversity of beaches.

History and nature gave Alvor its personality, and progress added to its assets. If you want to spend your holidays listening to terms like drive, eagle, tee or hole-in-one, this is the right destination for you. Experience the multiple choices of the golf grounds in the Algarve, where it is possible to play golf anytime during the year, taking advantage of the mild climate and the guarantee of good holidays.