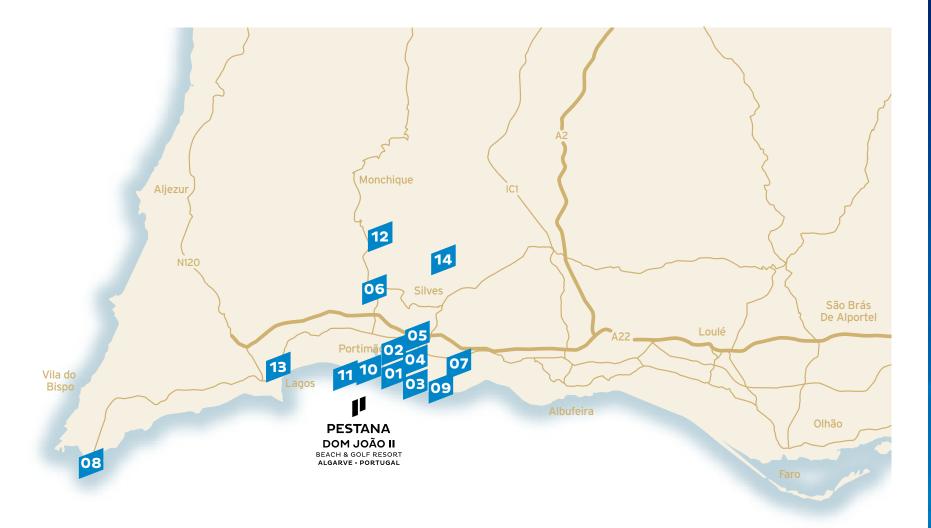

# **TO SEE**

ALVOR CASTLE OR FORT RUINS Largo do Castelo - Alvor

**DIVINO SALVADOR CHURCH** Largo da Igreja - Alvor

SÃO JOÃO CHAPEL

Rua Infante D. Henrique - Alvor Tel.: +351 282 459 326

SÃO PEDRO CHAPEL

Antigo Sítio de São Pedro - Alvor Tel.: +351 282 470 700

SANTA CATARINA FORT

**ALCALAR MEGALITHIC MONUMENTS** 

Alcalar - Mexilhoeira Grande Tel.: +351 282 471 410 Closed on Sundays and Mondays.

ABICADA ROMAN VILLAGE

Estrada Nacional - Mexilhoeira Grande

**SAGRES FORTRESS** 